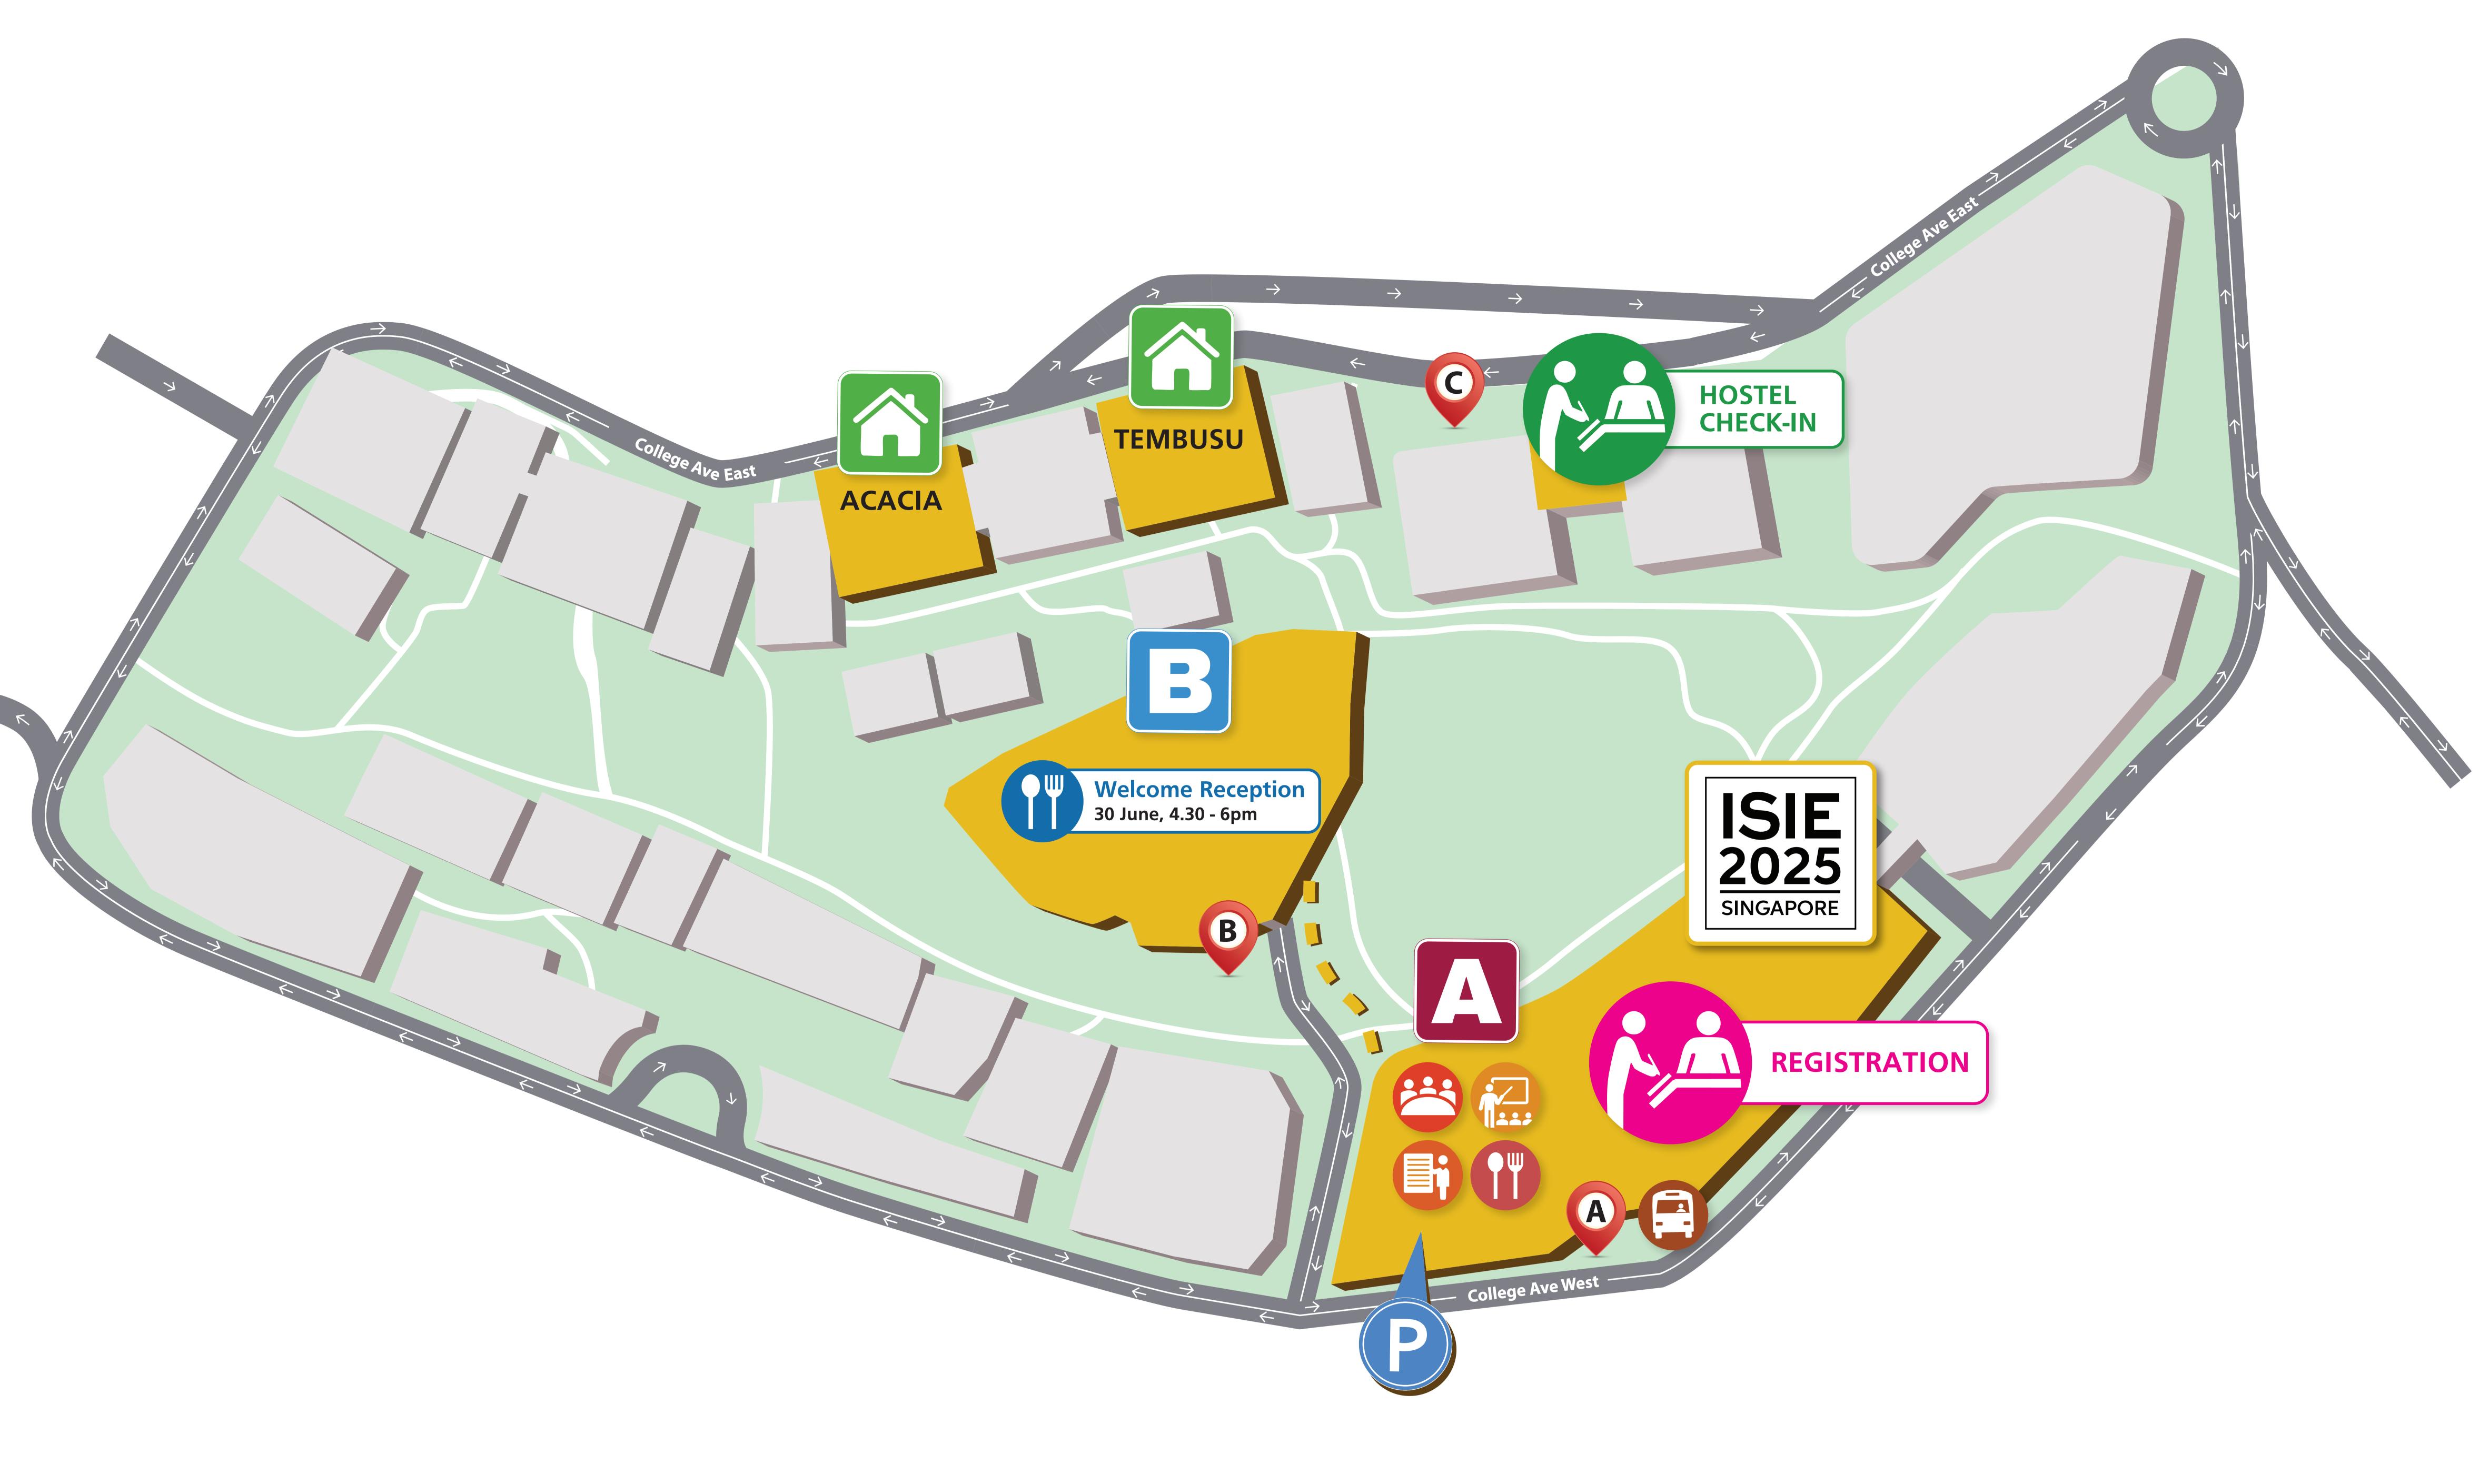

# Level 1

#### REGISTRATION COUNTER

#### **Keynote / Plenary**

Auditorium 2 (460 pax)

#### **Parallel Sessions**

LT50 (150 pax) LT51 (150 pax) SR1&2 (60 pax) SR3&4 (60 pax) Dance Studio (80 pax)

#### **Poster Session**

Poster A01 - Poster A50 Poster B51 - Poster B78

2 Buffet Line (for 300 pax)

## LEVEL B1

Drop-off Point A

Bus Pick-up Point for Tour

P Carpark

## LEVEL 1 - LEVEL 3

Registration Counter & Kiosk

Main Conference

Parallel Sessions

Poster Sessions

Food & Refreshments

## LEVEL 1

Drop-off Point B

Welcome Reception

ACACIA & TEMBUSU RESIDENTIAL COLLEGE

#### UTOWN RESIDENCE

Hostel Check-in Counter

Drop-off Point C