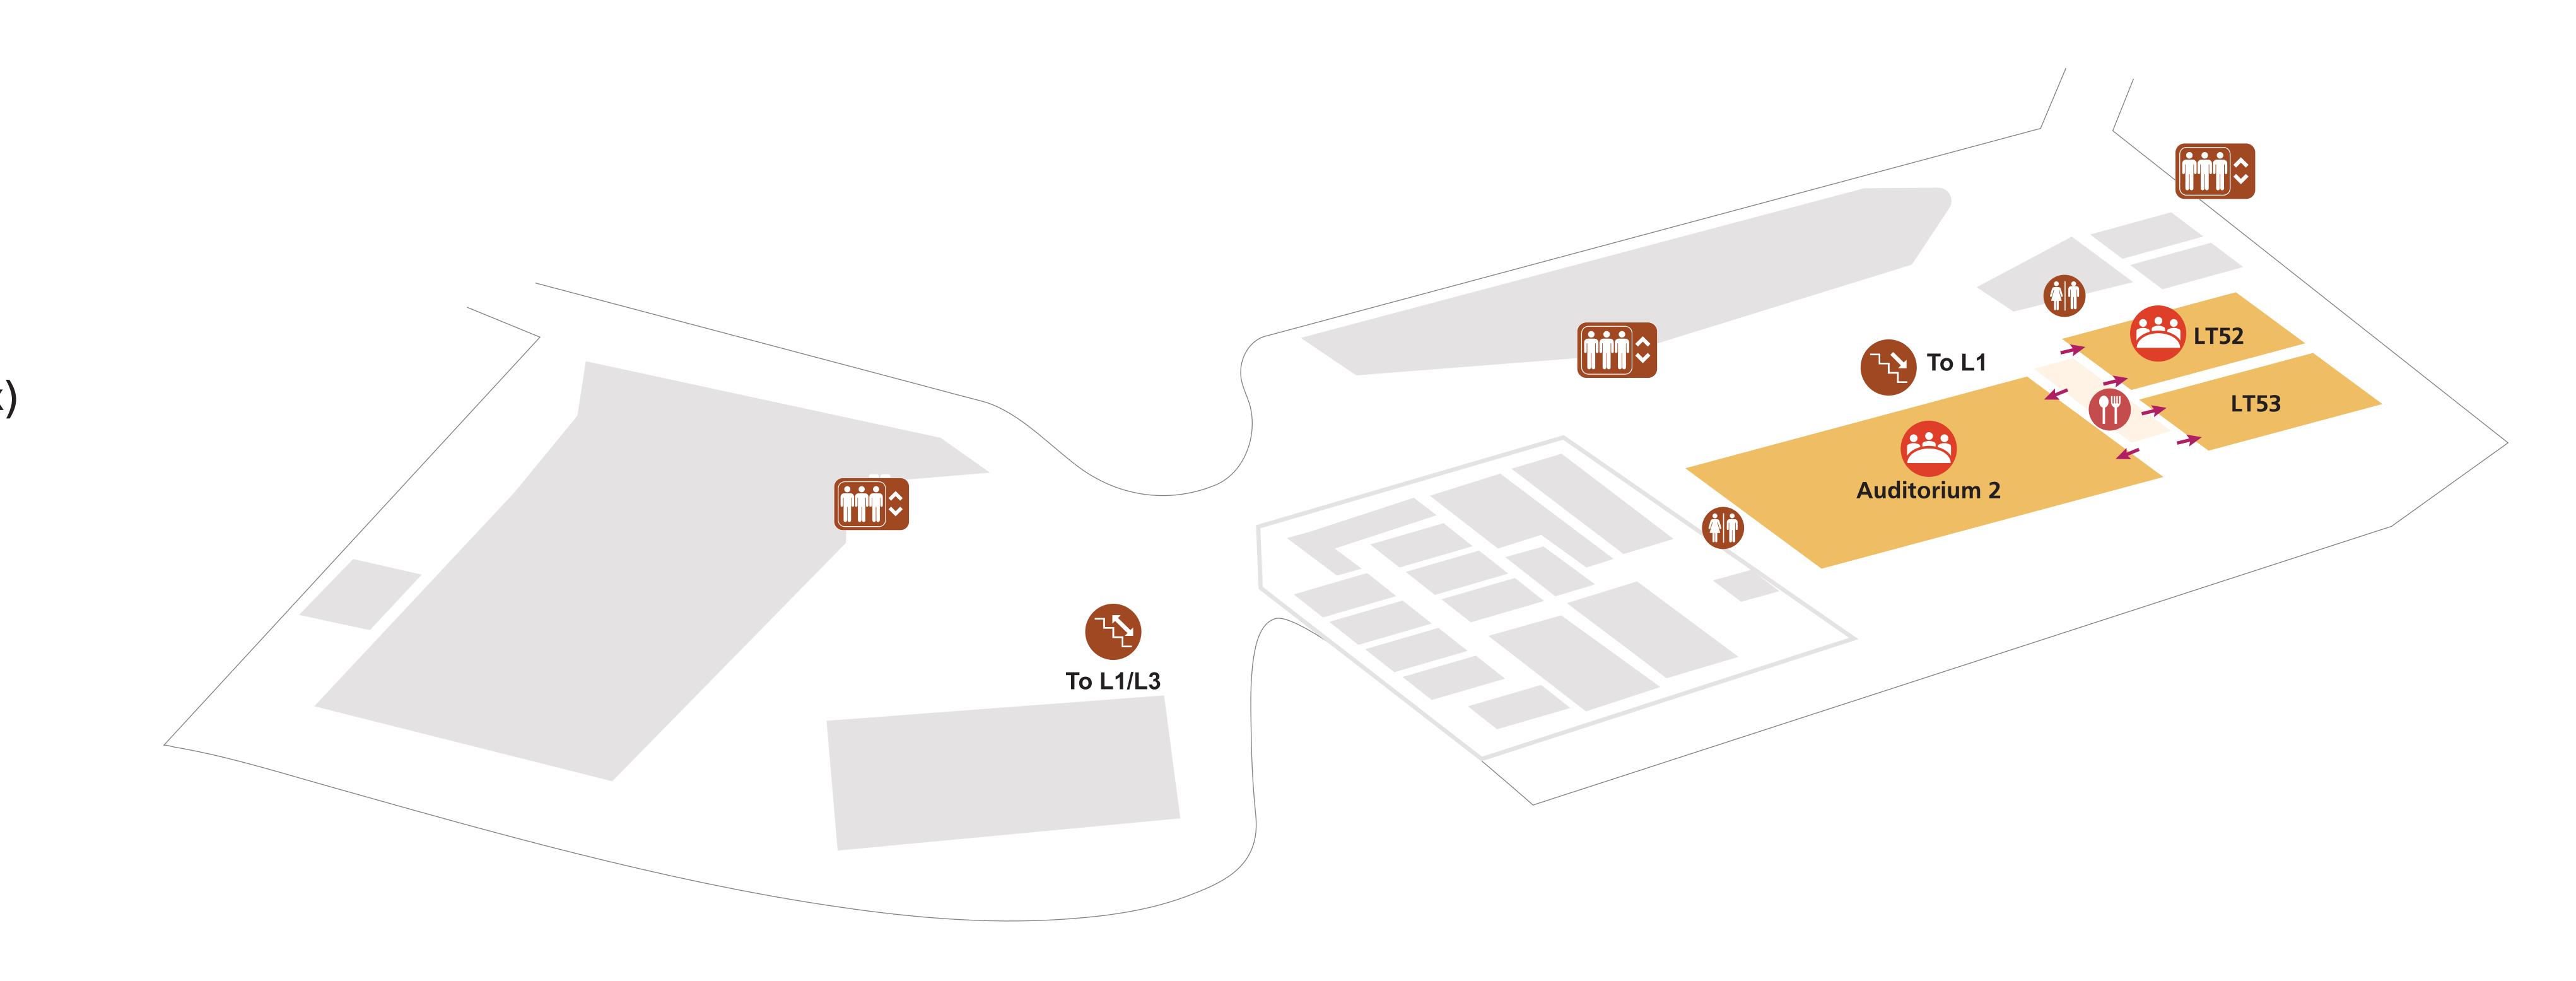

# Level 2

## **Keynote / Plenary**

Auditorium 2 (460 pax) LT52 & LT53 (300 pax)

#### **Parallel Sessions**

LT52 (150 pax) LT53 (150 pax)

#### Food & Refreshments

Buffet Line (for 100 pax)

**Stairs to Level 1** 

Stairs to Level 1 & 3