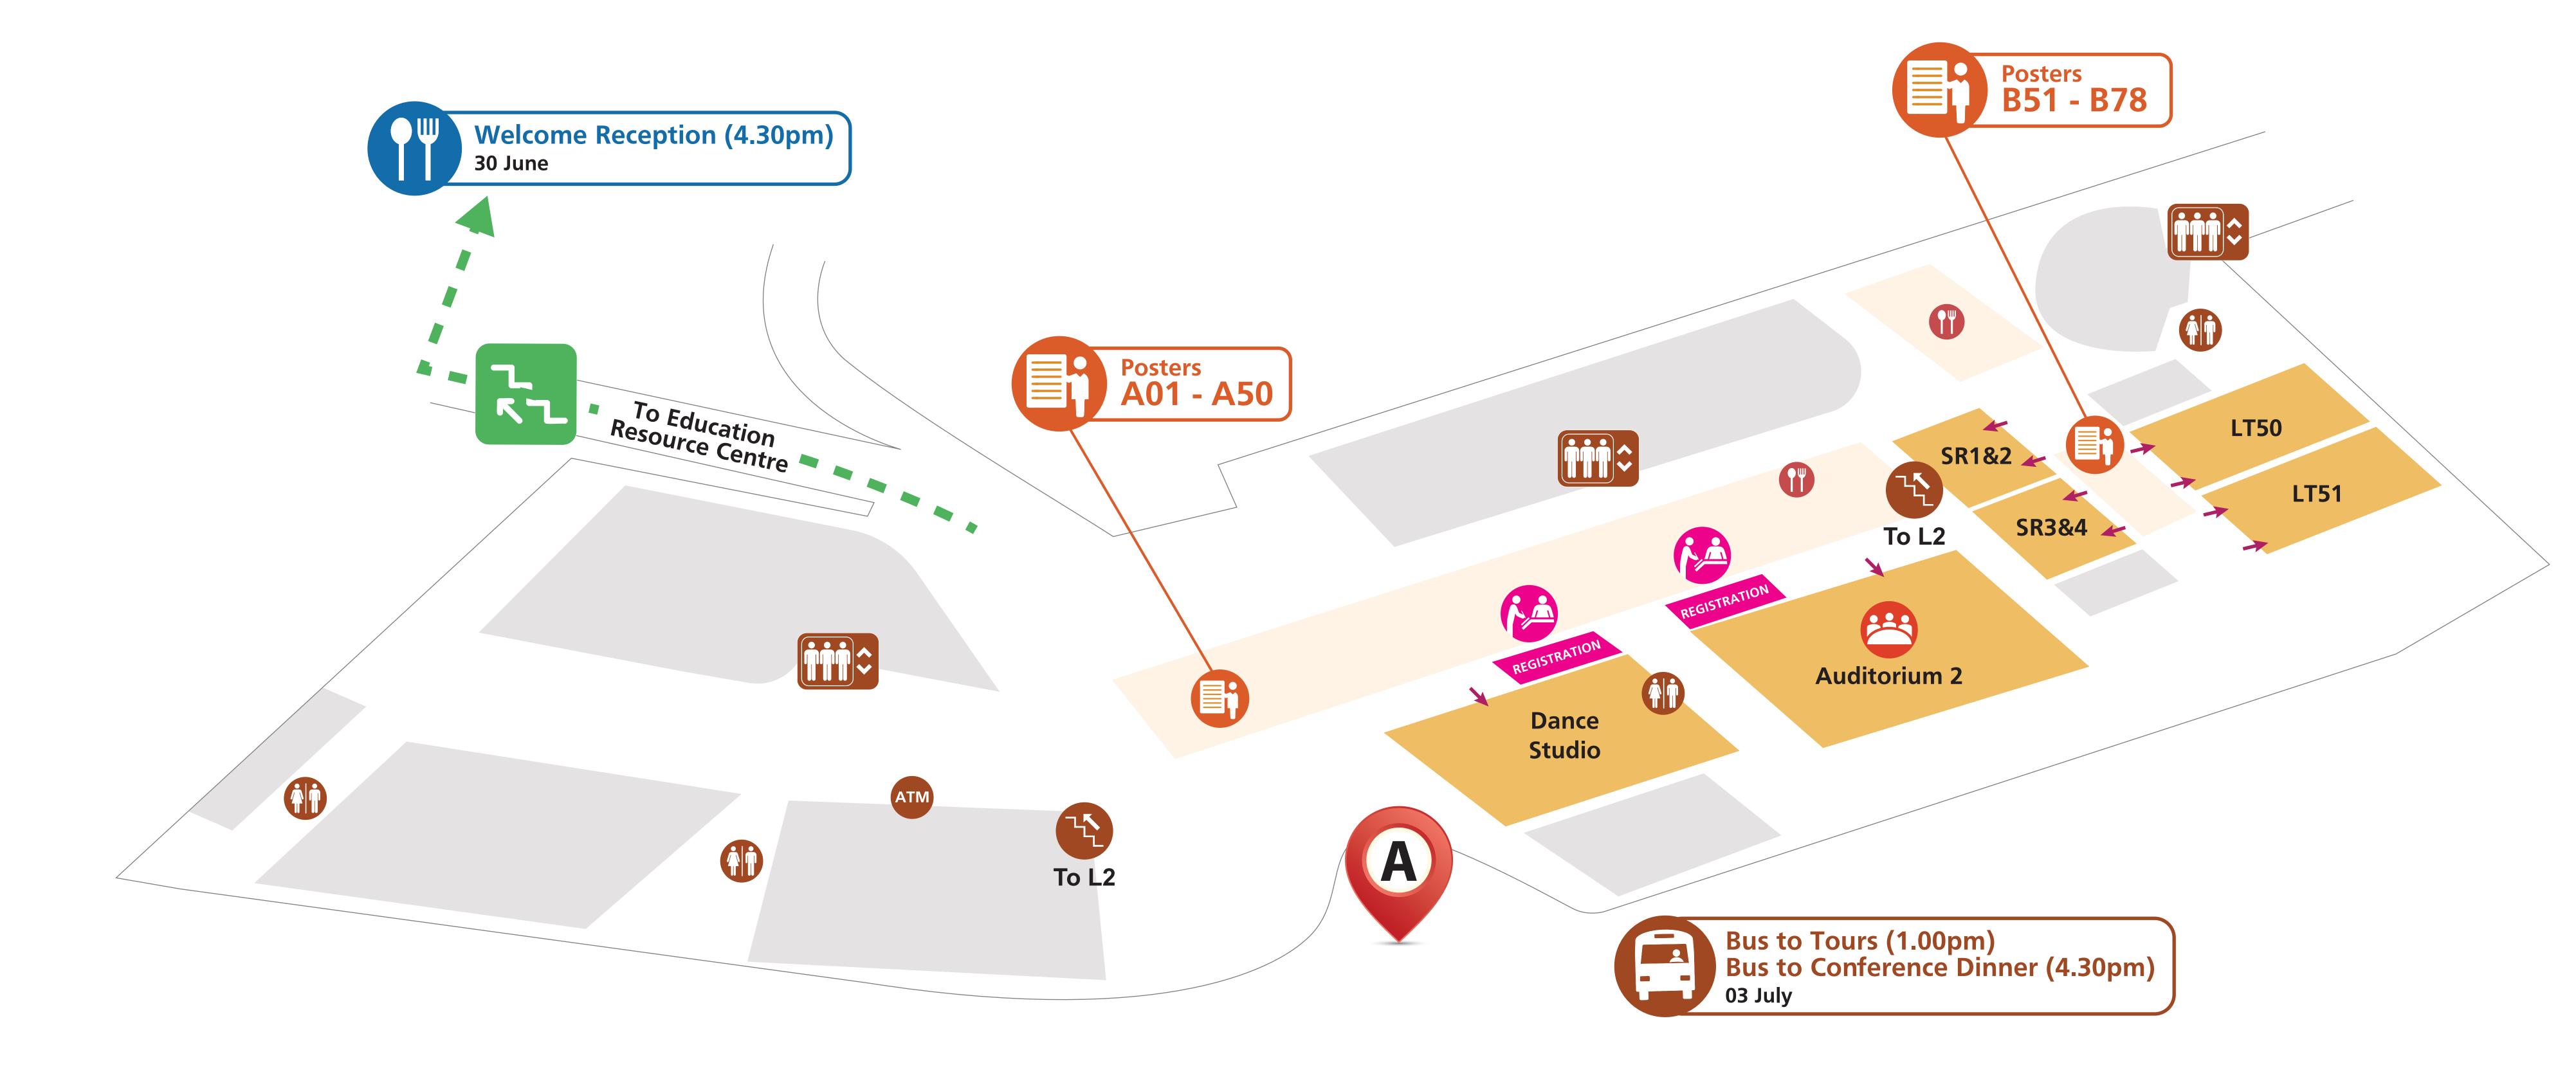

# Level 1

#### REGISTRATION COUNTER

#### **Keynote / Plenary**

Auditorium 2 (460 pax)

#### **Parallel Sessions**

LT50 (150 pax) LT51 (150 pax) SR1&2 (60 pax) SR3&4 (60 pax) Dance Studio (80 pax)

#### **Poster Session**

Poster A01 - Poster A50 Poster B51 - Poster B78

2 Buffet Line (for 300 pax)